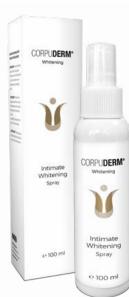

### **CORPUDERM®**

Intimate Whitening Spray

Brightening spray for the intimate area without harmful hydroquinone.

Works stronger with a unique combination of herbs. **CORPUDERM®** Intimate Whitening Spray is an effective new skin lightening product with very good whitening properties, offering excellent tolerance and light protection due to UV-induced skin damage.

**CORPUDERM®** Intimate Whitening Spray is a toxicologically safe product and can also be used in intimate areas.