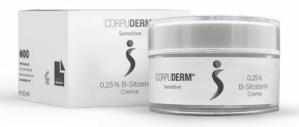

### **CORPUDERM®**

0,25% B-Sitosterin Creme

CORPUDERM $^\circ$  0,25 % B-Sitosterin Creme is a sophisticated creme combined from skinlike and herbal ingredients.

It therefore contains neither preservatives nor emulsifiers. A unique membrane layer structure serves the skin much more efficiently than emulsifier-based cremes. Especially suitable for sensitive skin, allergic or psoriatic skin.

 $\label{eq:corpuderm} \textbf{CORPUDERM}^{\$}~0,25\%~B-Sitosterin~Creme~has~a~high~anti-inflammatory~and~regenerating~effect~and~is~dermatologically~highly~recommended.$ 