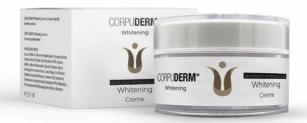

### **CORPUDERM®**

Whitening Creme

**CORPUDERM®** Whitening Creme is developed without harmful hydroquinone, but works more strongly with a unique combination of herbs. **CORPUDERM®** Whitening Creme is an effective new skin lightening product with very good whitening properties, offering excellent tolerance and light protection due to UV-induced skin damage.