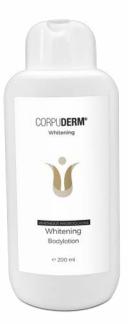

### **CORPUDERM®**

Whitening Bodylotion

CORPUDERM® Whitening Bodylotion was developed without harmful hydroquinone, but has a stronger effect due to a unique combination of herbs. It is an effective new skin whitening product with a very good, lightening effect, offering excellent tolerance and light protection from UV-induced skin damage.

**CORPUDERM®** Whitening Bodylotion is a toxicologically safe product and can also be used in the intimate area.